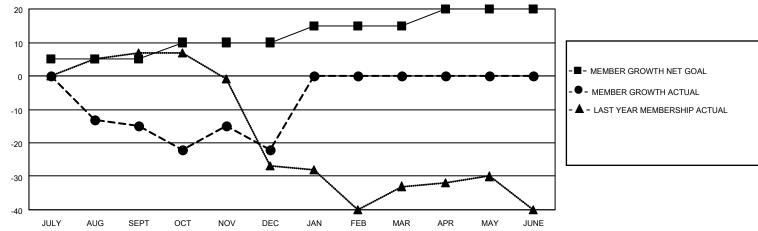

## MONTHLY MEMBERSHIP PROGRESS REPORT

LOCATION ILLINOIS District 1 D Results as of: 12/31/2022

| Clubs RESULTS FOR 2022-2023 |   |   |   | Members RESULTS FOR 2022-2023 |   |    |    |
|-----------------------------|---|---|---|-------------------------------|---|----|----|
|                             |   |   |   |                               |   |    |    |
| JULY/AUG/SEPT               | 0 | 0 | 1 | JULY/AUG/SEPT                 | 5 | 31 | 39 |
| OCT/NOV/DEC                 | 0 | 0 | 0 | OCT/NOV/DEC                   | 5 | 27 | 31 |
| JAN/FEB/MAR                 | 1 | 0 | 0 | JAN/FEB/MAR                   | 5 | 0  | 0  |
| APR/MAY/JUNE                | 1 | 0 | 0 | APR/MAY/JUNE                  | 5 | 0  | 0  |

## GOALS AND ACTUAL NEW CLUBS CUMULATIVE







| DROPPED CLUBS: 1 |    | 19 CLUBS OF 49 ADDED 1 OR<br>MORE NEW MEMBERS | GENDER DISTRIBUTION             |                                |  |
|------------------|----|-----------------------------------------------|---------------------------------|--------------------------------|--|
|                  |    | MORE NEW MEMBERS                              | MALE<br>FEMALE                  | 1,049 (70.64%)<br>436 (29.36%) |  |
| DROPPED MEMBERS  |    |                                               | NON BINARY PREFER NOT TO ANSWER | 0 (0.00%)<br>0 (0.00%)         |  |
| DECEASED         | 15 |                                               | THE ENTITY TO ANOWER            | 0 (0.0070)                     |  |
| CLUB CANCELLED   | 0  | CLICK HERE FOR CUMULATIVE                     | TOTA